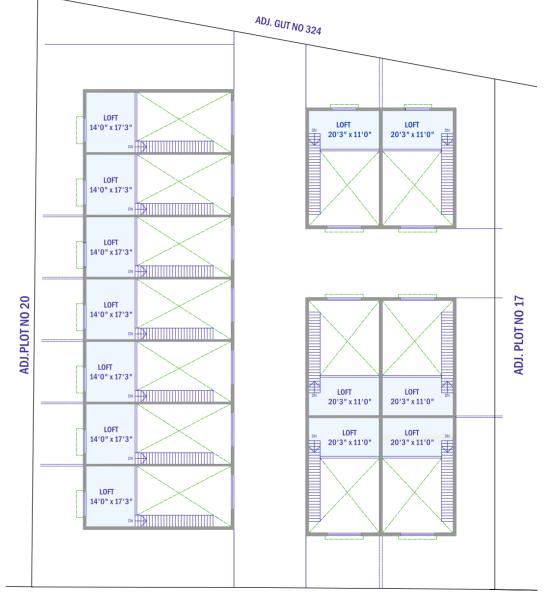

## **FIRST FLOOR - LOFT**

PLOT NO 19 ← 15.00 M WIDE MAIN ROAD → PLOT NO 18

PLOT NO 19

**←** 15.00 M WIDE MAIN ROAD →

**PLOT NO 18** 