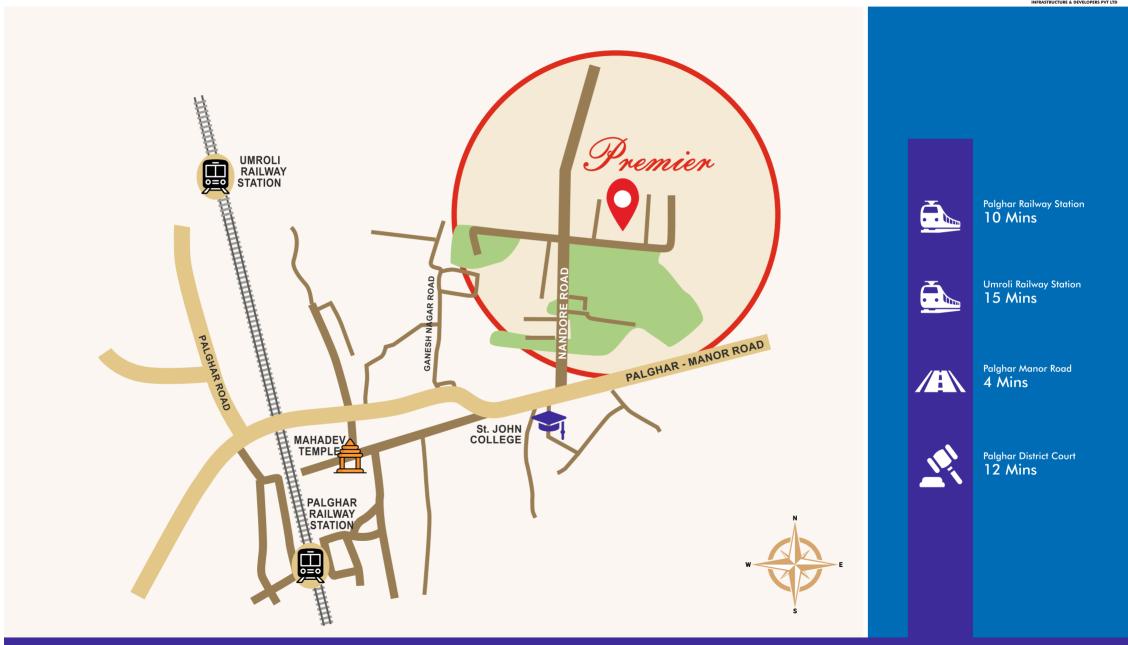

# **LOCATION**

Company Address: Hydrose Infrastructure & Developers Pvt, Ltd. 222, 1st floor, Ashoka Shopping center, Next to GT Hospital, L.T. Marg, Mumbai-400001, Maharashtra

Project Address: Hydrose Premier, Gut No. 361/2/364/1/18 & 361/2/364/1/19, Village Nandore, Tal./Dist. Palghar 401404, Maharashtra