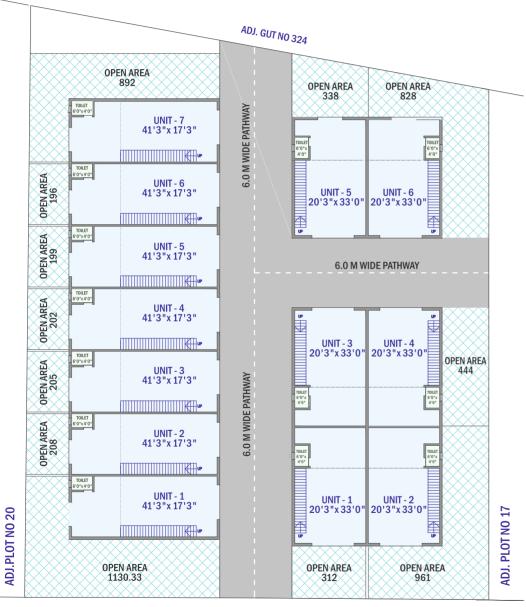

### **HYDROSE PREMIER ESTATE NO. 1**

| 1 | 718.82 | 240.14 | 1130.00 |
|---|--------|--------|---------|
| 2 | 724.09 | 240.14 | 208.00  |
| 3 | 724.09 | 240.14 | 205.00  |
| 4 | 724.09 | 240.14 | 202.00  |
| 5 | 724.09 | 240.14 | 199.00  |
| 6 | 724.09 | 240.14 | 196.00  |
| 7 | 724.09 | 240.14 | 892.00  |

### **HYDROSE PREMIER ESTATE NO. 2**

| 1 | 670.92 | 231.64 | 312.00 |
|---|--------|--------|--------|
| 2 | 670.92 | 231.64 | 961.00 |
| 3 | 670.92 | 231.64 | 000.00 |
| 4 | 670.92 | 231.32 | 444.00 |
| 5 | 676.19 | 231.64 | 338.00 |
| 6 | 676.19 | 231.64 | 828.00 |

<sup>\*</sup> Values in the table above are in Square Feet (Sq. Ft.)

# **GROUND FLOOR**