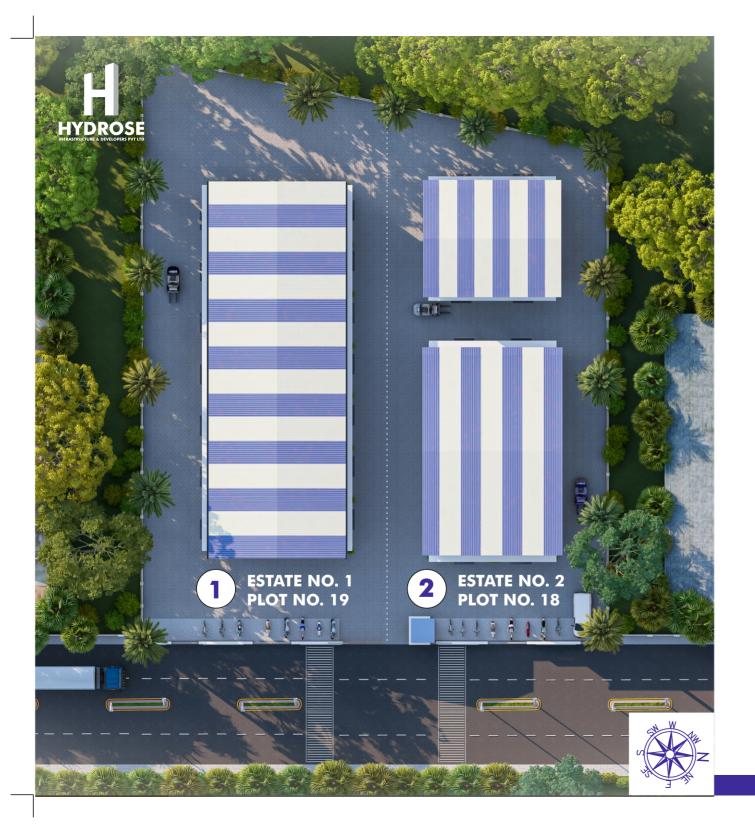

### **HYDROSE PREMIER ESTATE NO. 1**

| 1 | 718.82 | 240.14 | 1130.00 |
|---|--------|--------|---------|
| 2 | 724.09 | 240.14 | 208.00  |
| 3 | 724.09 | 240.14 | 205.00  |
| 4 | 724.09 | 240.14 | 202.00  |
| 5 | 724.09 | 240.14 | 199.00  |
| 6 | 724.09 | 240.14 | 196.00  |
| 7 | 724.09 | 240.14 | 892.00  |

### **HYDROSE PREMIER ESTATE NO. 2**

| 1 | 670.92 | 231.64 | 312.00 |
|---|--------|--------|--------|
| 2 | 670.92 | 231.64 | 961.00 |
| 3 | 670.92 | 231.64 | 000.00 |
| 4 | 670.92 | 231.32 | 444.00 |
| 5 | 676.19 | 231.64 | 338.00 |
| 6 | 676.19 | 231.64 | 828.00 |

# **LOCATION**

Company Address: Hydrose Infrastructure & Developers Pvt, Ltd. 222, 1st floor, Ashoka Shopping center, Next to GT Hospital, L.T. Marg, Mumbai-400001, Maharashtra

Project Address: Hydrose Premier, Gut No. 361/2/364/1/18 & 361/2/364/1/19, Village Nandore, Tal./Dist. Palghar 401404, Maharashtra